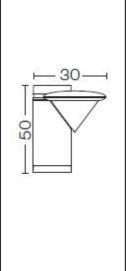

## **Ibis**

Article 451K050

Product type: Bollard

Body material: Die-casting aluminium EN47100, prior the painting process, washed with stones. Painting made by polyester powder with high resistant against oxidation. Country collection finishing (K) aluminium tube plus a "wood that isn't wood" treatment.

Transparent polycarbonate and silicon gaskets

Screws in A2 stainless steel

Bulb not included

IK07 IP65 850°C

E27 100W 240V GLS E27 15W 240V Fluorescent

Accessories: 00A450