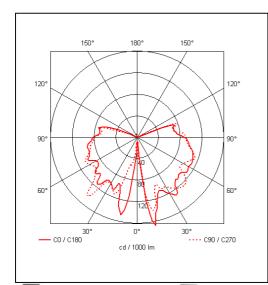

Transparent polycarbonate and silicon gaskets

Screws in A2 stainless steel

Bulb not included

IK07 IP65 850°C

E27 100W 240V GLS E27 15W 240V Fluorescent

Accessories: 00A450