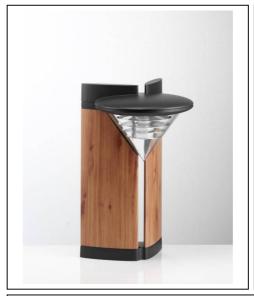

## **Ibis**

Article 451K050

Product type: Bollard

Body material: Die-casting aluminium EN47100, prior the painting process, washed with stones. Painting made by polyester powder with high resistant against oxidation. Country collection finishing (K) aluminium tube plus a "wood that isn't wood" treatment.

Transparent polycarbonate and silicon gaskets

Screws in A2 stainless steel

Bulb not included

IK07 IP65 850°C

E27 100W 240V GLS E27 15W 240V Fluorescent

Accessories: 00A450